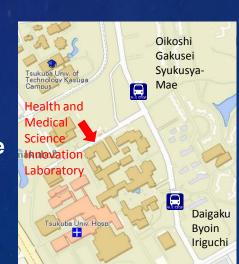

## Dr. Arthur Lander, M.D., Ph.D.

University of California, Irvine

Donald Bren Professor of Developmental Cell Biology

**Professor of Biomedical Engineering** 

Date: 16:30 – 17:30 July 24 (Thu), 2014

Venue: room 105, Health and Medical Science Innovation Laboratory, Medical Area, University of Tsukuba