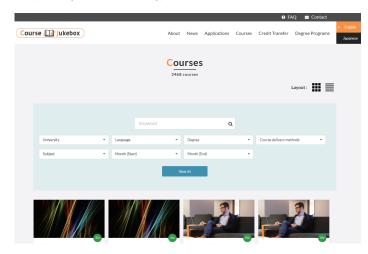

https://cj.tsukuba.ac.jp/courses/

Select the applicable content from the following items and click "Search" button.

- 1) University: University of Tsukuba
- 2 Language: Select from English and Japanese
- 3 Degree: Choose from Bachelor, Master or Doctor
- 4 Subject: Select from the fields of your study
- 5 Month (Start): See the academic calendar and select start month (e.g. Fall ABC starts in Oct)
- 6 Month (End): Optional