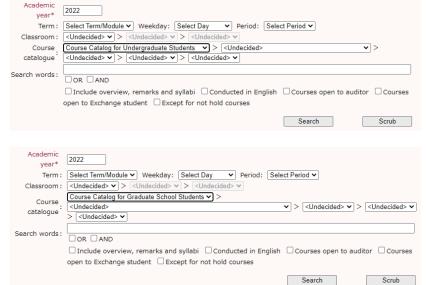

## <For Graduate students>

- (1) Select "Course Catalog for Undergraduate Students"
- ②Select "Foundation/Major Subjects"
- (3) Select School and College

## <For Undergraduate students>

- 1) Select "Course Catalog for Graduate School Students"
- ②Select Graduate school/Degree program (and Subprogram if any)

Or Use "Search words" by selecting "Include overview, remarks and syllabi" Example for search words: